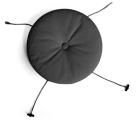

# 🖞 Material

- Cover: 100% Acrylic or 100% Olefin Bottom: Polyester
- Filling Polyether SG40 and top layer Polypropylene
- Coating Water and dirt repellent
- Weight product 0.35 kg

- Dimensions
  Ø 42 cm x 2 cm
- Weight product + packaging 0.66 kg
- Dimensions packaging 43 x 43 x 3.5 cm
- \star Features
- UV-resistant
- Water-resistant
- Stain-resistant
- Bleach cleanable