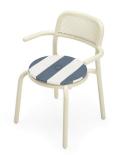

# TONÍ CHAIR PILLOW

## **P** Recommendations

- Treat the Fatboy Toní Chair Pillow like a regular garden cushion and store it indoors when it rains
  Do not poke with sharp objects, this might cause the fabric to tear
- Designer Erik Stehmann