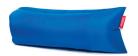

### Lamzac 2.0

- Material
  Nylon ripstop PU
- Filling
  Air
- Coating Airtight waterproof coating
- Weight product
  1 kg
- Dimensions
   185 x 83 x 50 cm
- Weight product + packaging
  1.25 kg

- Dimensions packaging
   37.5 x 19.5 x 7.5 cm
   37.5 x 19.5 x 19.5
- # Batch number
  In the carrying bag
  on a white label

## **★** Features

- Easy inflation (in 10 sec)
- Super strong
- Comfortable seating for 1 person
- Including carrying bag, 1 ground pin and repair kit (plakzac)
- $\bullet \ \mathsf{Waterproof} \ \mathsf{coating} \\$