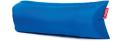

### Lamzac 2.0

- Material
  Nylon ripstop PU
- Filling
  Air
- Coating Airtight waterproof coating
- Weight product
  1 kg
- Dimensions
   185 x 83 x 50 cm
- Weight product + packaging
  1.25 kg

- Dimensions packaging
   37.5 x 19.5 x 7.5 cm
   37.5 x 19.5 x 19.5
- # Batch number
  In the carrying bag
  on a white label

#### HOW TO ENJOY YOUR PRODUCT TO THE MAX

Keeping it clean Use a wet cloth to gently cleanse the area by patting it

Lamzac 2.0

Easy inflation within seconds

Handy loop to secure your Lamzac

Super strong airtight fabric