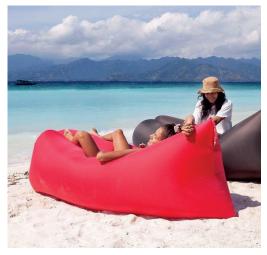

## **★** Features

- Easy inflation (in 10 sec)
- Super strong
- Comfortable seating for 1 person
- Including carrying bag, 1 ground pin and repair kit (plakzac)
- $\bullet \ \mathsf{Waterproof} \ \mathsf{coating} \\$

### Recommendations

- Store the Lamzac 2.0 indoors after use
- For technical details and advise check the manual
- $\bullet$  Easy to inflate and store
- Air will slightly reduce after standing and seating multiple times, just easily scoop extra air according to your comfort level