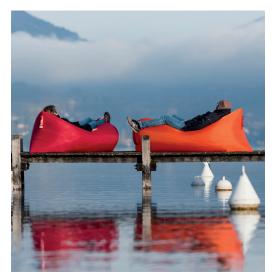

## **★** Features

- Easy inflation (in 10 sec)
- Super strong
- Comfortable seating for 1 person
- Including carrying bag, 1 ground pin and repair kit (plakzac)
- $\bullet \ \mathsf{Waterproof} \ \mathsf{coating} \\$

#### HOW TO ENJOY YOUR PRODUCT TO THE MAX

Keeping it clean Use a wet cloth to gently cleanse the area by patting it

Lamzac 2.0

Easy inflation within seconds

Handy loop to secure your Lamzac

Super strong airtight fabric