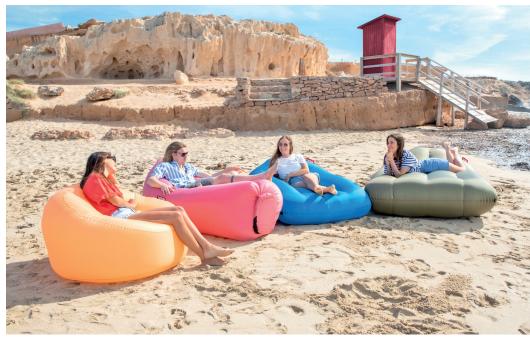

## **★** Features

- Easy inflation (in 10 sec)
- Super strong
- Comfortable seating for 1 person
- Including carrying bag, 1 ground pin and repair kit (plakzac)
- $\bullet \ \mathsf{Waterproof} \ \mathsf{coating} \\$

#### HOW TO ENJOY YOUR PRODUCT TO THE MAX

Keeping it clean Use a wet cloth to gently cleanse the area by patting it

Lamzac 2.0

Easy inflation within seconds

Handy loop to secure your Lamzac

Super strong airtight fabric