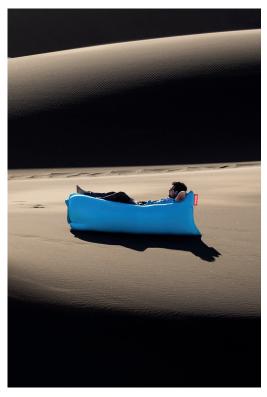

# **Easy inflation**

### Lamzac 2.0

- Material
  Nylon ripstop PU
- Filling
  Air
- Coating Airtight waterproof coating
- Weight product
  1 kg
- Dimensions
   185 x 83 x 50 cm
- Weight product + packaging
  1.25 kg

- Dimensions packaging
   37.5 x 19.5 x 7.5 cm
   37.5 x 19.5 x 19.5
- # Batch number
  In the carrying bag
  on a white label

## **★** Features

- Easy inflation (in 10 sec)
- Super strong
- Comfortable seating for 1 person
- Including carrying bag, 1 ground pin and repair kit (plakzac)
- $\bullet \ \mathsf{Waterproof} \ \mathsf{coating} \\$

### Recommendations

- Store the Lamzac 2.0 indoors after use
- For technical details and advise check the manual
- $\bullet$  Easy to inflate and store
- Air will slightly reduce after standing and seating multiple times, just easily scoop extra air according to your comfort level