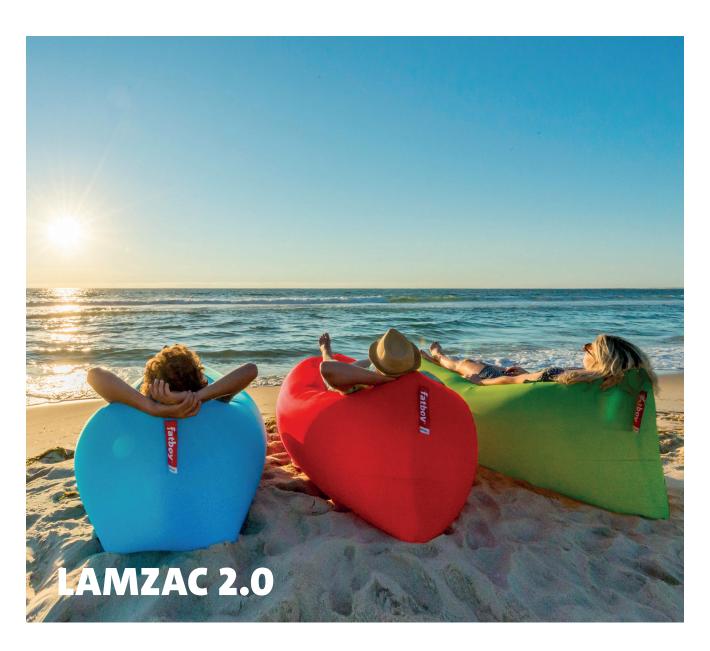

# **Easy inflation**

### Lamzac 2.0

- Material
  Nylon ripstop PU
- Filling
  Air
- Coating Airtight waterproof coating
- Weight product
  1 kg
- Dimensions
   185 x 83 x 50 cm
- Weight product + packaging
  1.25 kg

- Dimensions packaging
   37.5 x 19.5 x 7.5 cm
   37.5 x 19.5 x 19.5
- # Batch number
  In the carrying bag
  on a white label

## **★** Features

- Easy inflation (in 10 sec)
- Super strong
- Comfortable seating for 1 person
- Including carrying bag, 1 ground pin and repair kit (plakzac)
- $\bullet \ \mathsf{Waterproof} \ \mathsf{coating} \\$

#### HOW TO ENJOY YOUR PRODUCT TO THE MAX

Keeping it clean Use a wet cloth to gently cleanse the area by patting it

Lamzac 2.0

Easy inflation within seconds

Handy loop to secure your Lamzac

Super strong airtight fabric